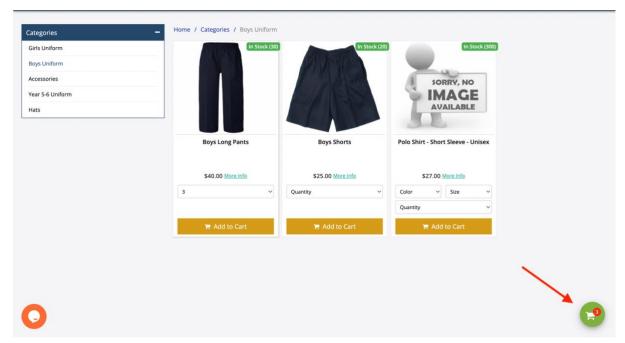

#### 11. Click 'Add to Cart'

| *                | \$105.23                                                      | ● ¤ € |
|------------------|---------------------------------------------------------------|-------|
| Categories       | L Home / Categories / Boys Uniform                            |       |
| Girls Uniform    | In Stock (30) In Stock (20) In Stock                          | (300) |
| Boys Uniform     |                                                               |       |
| Accessories      | SORRY, NO                                                     | 1     |
| Year 5-6 Uniform | IMAGE                                                         |       |
| Hats             | AVAILABLE                                                     |       |
|                  | 3.6                                                           |       |
|                  | Boys Long Pants Boys Shorts Polo Shirt - Short Sleeve - Unise | ex    |
|                  |                                                               |       |
|                  | \$40.00 More info \$25.00 More info \$27.00 More info         |       |
|                  | 3 V Quantity V Color V Size                                   | ~     |
|                  | Quantity                                                      | ~     |
|                  | 🗮 Add to Cart 🛛 🗮 Add to Cart 👘 Add to Cart                   |       |
|                  |                                                               |       |
|                  |                                                               |       |
|                  |                                                               |       |
|                  |                                                               |       |
| 0                |                                                               |       |
| V                |                                                               |       |
|                  |                                                               |       |