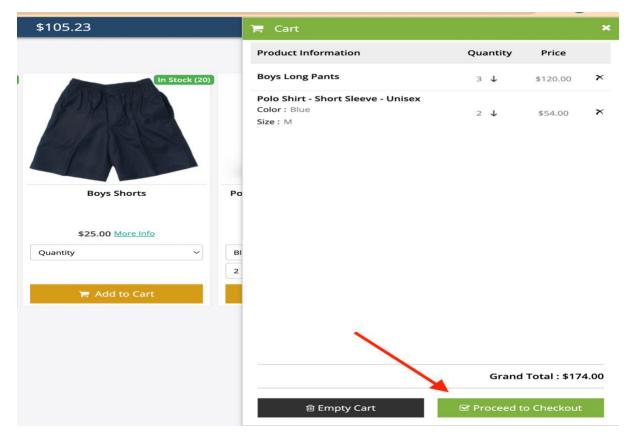

### Checkout

1. Click the cart icon in the bottom right corner

2. Review your order and click 'Proceed to Checkout' when you are ready to place your order

3. Select which student the items are for

| \$105.23                                                       |                                                  |          |   |
|----------------------------------------------------------------|--------------------------------------------------|----------|---|
|                                                                |                                                  |          |   |
| #Order Conf                                                    | îrmation                                         |          |   |
| Product Information                                            | Quantity                                         | Price    |   |
| Boys Long Pants                                                | з Џ                                              | \$120.00 | × |
| Polo Shirt - Short Sleeve - Unisex<br>Color : Blue<br>Size : M | 2 🕹                                              | \$54.00  | × |
| Select Student: Additional In                                  | structions :<br>ment or selectional instructions |          | h |
| Total Amount to                                                | -                                                |          |   |
|                                                                |                                                  |          |   |
|                                                                |                                                  |          |   |