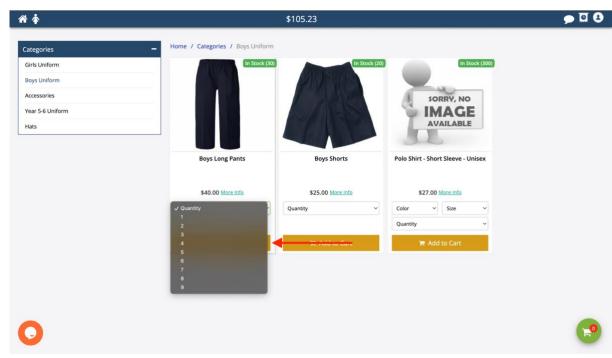

- 8. Find the uniform item you would like to order
- 9. Select item size

| **               |                                   | \$105.23                                          |                             | 🗩 ជ 😫            |
|------------------|-----------------------------------|---------------------------------------------------|-----------------------------|------------------|
| Categories —     | Home / Categories / Girls Uniform |                                                   |                             |                  |
| Girls Uniform    | In Stock                          | In Stock (207)                                    | In Stock (197)              | In Stock         |
| Boys Uniform     |                                   | 12531                                             | a                           |                  |
| Accessories      |                                   | 60.1172                                           |                             | SORRY, NO        |
| Year 5-6 Uniform |                                   | SURVIS                                            |                             | <b>IMAGE</b>     |
| Hats             |                                   | DIA SAU                                           |                             | AVAILABLE        |
|                  |                                   |                                                   |                             | 3.0              |
|                  | Girls Winter Tunic                | Girls Long Sleeve Blouse with<br>Peter Pan Collar | Backpack - with school logo | Size Exchange    |
|                  |                                   | i cter i un condi                                 |                             |                  |
|                  | \$60.00 More Info                 | \$25.00 More Info                                 | \$45.00 More Info           | \$0.00 More Info |
|                  | ✓ Size                            | Size ~                                            | Quantity                    | Quantity         |
|                  | 12                                | Quantity                                          |                             |                  |
|                  | 14 16                             | 🐂 Add to Cart                                     | 🐂 Add to Cart               | 🗮 Add to Cart    |
|                  |                                   |                                                   |                             |                  |
|                  |                                   |                                                   |                             |                  |
|                  |                                   |                                                   |                             |                  |
|                  |                                   |                                                   |                             |                  |
| •                |                                   |                                                   |                             |                  |
| U                |                                   |                                                   |                             | <b>1</b>         |
|                  |                                   |                                                   |                             |                  |

# 10. Select the desired quantity