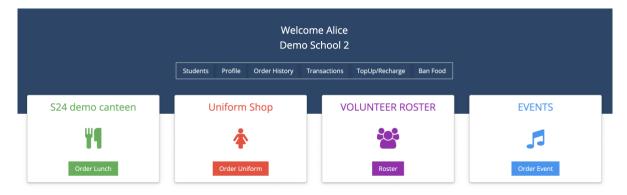

## Add Items to your Cart

- 1. Go to: <u>www.school24.net.au</u>
- 2. Click 'Log In | Register' in the top right corner
- 3. Enter your username and password and click 'Login'
- 4. Click 'Order Lunch'

5. Click the plus sign in the left corner